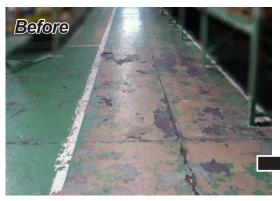

# POINT 4 Paint directly over oil soaked and even moist concrete

Somay-Q's proprietary adhesion technology forces oil and moisture out of the concrete and up to the surface of the coating.

Caution: Oily particulates and puddles of water must be removed before painting 4EVER CONCRETE FLOOR

# POINT 5 Paint directly over oil soaked and even moist concrete

Practical Coverage: 30 to 35 m<sup>2</sup> Dry time: 8 hours

Volume: 10kg(Base/Hardener 5kg each)
Mix ratio: 1: 1(by weight)