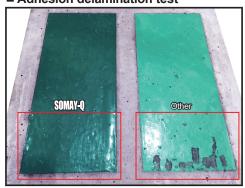

# POINT3 Apply just 1 coat

#### ■ Process

difficult and time consuming processes.

4EVER CONCRETE FLOOR Paint eliminated the

### It's LOWEST COST!