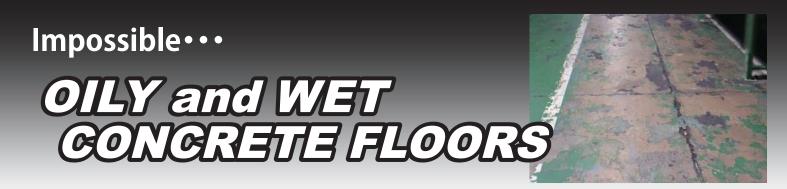

#### Adhesion pull test

4EVER CONCRETE FLOOR Paint's adhesion was so strong that it cracked the concrete.

The adhesion rating was 4N/mm<sup>2</sup>.