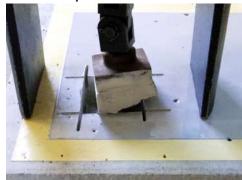

#### ■ Adhesion delamination test

4EVER CONCRETE FLOOR Paint was painted over an oil-soaked substrate

Then a screwdriver was used to try to scratch off the coating The competitor's coating delaminated easily. 4EVER CONCRETE FLOOR Paint did not delaminate