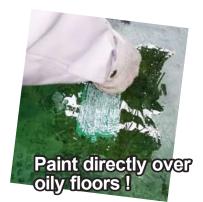

# POINT 4 Paint directly over oil soaked and even moist concrete

Somay-Q's proprietary adhesion technology forces oil and moisture out of the concrete and up to the surface of the coating.

Caution: Oily particulates and puddles of water must be removed before painting 4EVER CONCRETE FLOOR

# POINT 5 Paint directly over oil soaked and even moist concrete

Practical Coverage: 30 to 35 m<sup>2</sup> Dry time: 8 hours

Volume: 10kg(Base/Hardener 5kg each)
Mix ratio: 1: 1(by weight)