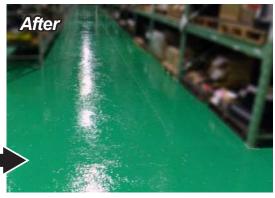

# POINT 1 LOWEST COST!

The most expensive cost compornent is labor, and the most expensive process is the preparation of the concrete surface to eliminate oils, moisture and debris.

4EVER CONCRETE FLOOR Paint was developed so that "ANYONE CAN DO."

Minimum surface preparation. Only 1 coat. It's LOWEST COST!

### It's LOWEST COST!