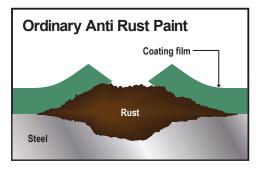

## NKRN-66 - An incredible anti-rust primer! NKRN - TOP - Incredible weather proof, a flexible layer prevents cracking!

Coating film is broken by rust. Rust begins to spread gradually.

[POWER BOUSEI NKRN-66] strongly presses rust with 66N pressure. In addition, strong and highly flexible [POWER BOUSEI NKRN-TOP] prevents rust for a long time.