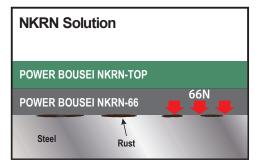

#### POWER BOUSEI NKRN-66 POWER BOUSEI NKRN-TOP

## NKRN-66 - An incredible anti-rust primer! NKRN - TOP - Incredible weather proof, a flexible layer prevents cracking!

Coating film is broken by rust. Rust begins to spread gradually.

[POWER BOUSEI NKRN-66] strongly presses rust with 66N pressure. In addition, strong and highly flexible [POWER BOUSEI NKRN-TOP] prevents rust for a long time.